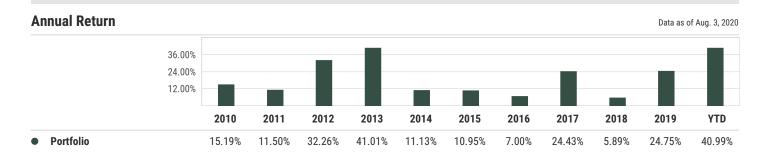

# Key StatsExpense RatioDistribution Yield0.00%2.18%Cash Net AllocationAlpha 5Y0.90%9.024Beta (5Y)YTD Total Returns0.909440.99%

2020 YCharts, Inc. All Rights Reserved. YCharts, Inc. ('YCharts') is not registered with the U.S. Securities and Exchange Commission (or with the securities regulatory authority or body of any state or any other jurisdiction) as an investment adviser, broker-dealer or in any other capacity, and does not purport to provide investment adviser or make investment recommendations. This report has been generated using data manually input by the creator of this report combined with data and calculations from YCharts.com and is intended solely to assist you or your investment or other adviser(s) in conducting investment research. You should not construe this report as an offer to buy or sell, as a solicitation of an offer to buy or sell, so as a recommendation to buy, sell, hold or trade, any security or other financial instrument. THE IMPORTANT DISCLOSURES FOUND AT THE END OF THIS REPORT (WHICH INCLUDE DEFINITIONS OF CERTAIN TERMS USED IN THIS REPORT, ARE AN INTEGRAL PART OF THIS REPORT AND MUST BE READ IN CONJUNCTION WITH YOUR REVIEW OF THIS REPORT. For further information regarding your use of this report, please go to: https://get.yeharts.com/disclosure/