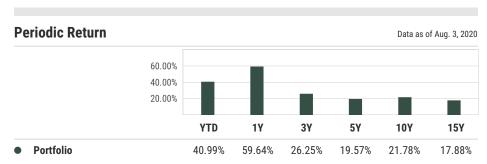

# Key StatsExpense RatioDistribution Yield0.00%2.18%Cash Net AllocationAlpha 5Y0.90%9.024Beta (5Y)YTD Total Returns0.909440.99%

2020 YCharts, Inc. All Rights Reserved. YCharts, Inc. ('YCharts') is not registered with the U.S. Securities and Exchange Commission (or with the securities regulatory authority or body of any state or any other jurisdiction) as an investment adviser, broker-dealer or in any other capacity, and does not purport to provide investment adviser or make investment recommendations. This report has been generated using data manually input by the creator of this report combined with data and calculations from YCharts.com and is intended solely to assist you or your investment or other adviser(s) in conducting investment research. You should not construe this report as an offer to buy or sell, as a solicitation of an offer to buy or sell, so as a recommendation to buy, sell, hold or trade, any security or other financial instrument. THE IMPORTANT DISCLOSURES FOUND AT THE END OF THIS REPORT (WHICH INCLUDE DEFINITIONS OF CERTAIN TERMS USED IN THIS REPORT, ARE AN INTEGRAL PART OF THIS REPORT AND MUST BE READ IN CONJUNCTION WITH YOUR REVIEW OF THIS REPORT. For further information regarding your use of this report, please go to: https://get.yeharts.com/disclosure/