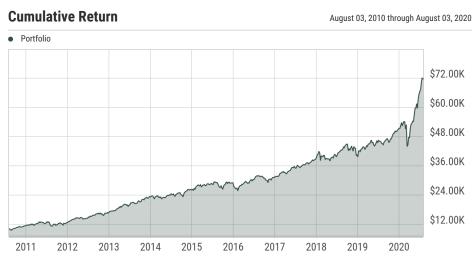

# Key StatsExpense RatioDistribution Yield0.00%2.18%Cash Net AllocationAlpha 5Y0.90%9.024Beta (5Y)YTD Total Returns0.909440.99%

2020 YCharts, Inc. All Rights Reserved. YCharts, Inc. ('YCharts') is not registered with the U.S. Securities and Exchange Commission (or with the securities regulatory authority or body of any state or any other jurisdiction) as an investment adviser, broker-dealer or in any other capacity, and does not purport to provide investment adviser or make investment recommendations. This report has been generated using data manually input by the creator of this report combined with data and calculations from YCharts.com and is intended solely to assist you or your investment or other adviser(s) in conducting investment research. You should not construe this report as an offer to buy or sell, as a solicitation of an offer to buy or sell, so as a recommendation to buy, sell, hold or trade, any security or other financial instrument. THE IMPORTANT DISCLOSURES FOUND AT THE END OF THIS REPORT (WHICH INCLUDE DEFINITIONS OF CERTAIN TERMS USED IN THIS REPORT, ARE AN INTEGRAL PART OF THIS REPORT AND MUST BE READ IN CONJUNCTION WITH YOUR REVIEW OF THIS REPORT. For further information regarding your use of this report, please go to: https://get.yeharts.com/disclosure/