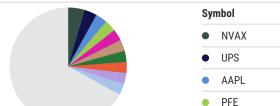

## **Asset Allocation**

# **Top 10 Holdings**

| Sy | mbol | Name                       | % Weight | Price   | 1Y Rtn |
|----|------|----------------------------|----------|---------|--------|
| •  | NVAX | Novavax Inc                | 4.60%    | 159.40  | 3.22K% |
| •  | UPS  | United Parcel Service Inc  | 3.44%    | 142.31  | 23.95% |
| •  | AAPL | Apple Inc                  | 3.22%    | 436.90  | 101.9% |
| •  | PFE  | Pfizer Inc                 | 3.19%    | 38.40   | 4.08%  |
| •  | HSIC | Henry Schein Inc           | 3.16%    | 70.77   | 3.29%  |
| •  | QCOM | Qualcomm Inc               | 3.11%    | 109.70  | 48.83% |
| •  | MRNA | Moderna Inc                | 3.10%    | 77.45   | 465.6% |
| •  | AMZN | Amazon.com Inc             | 3.07%    | 3121.13 | 69.53% |
| •  | CHTR | Charter Communications Inc | 3.05%    | 590.93  | 50.50% |
| •  | SAP  | SAP SE                     | 3.05%    | 162.09  | 31.35% |